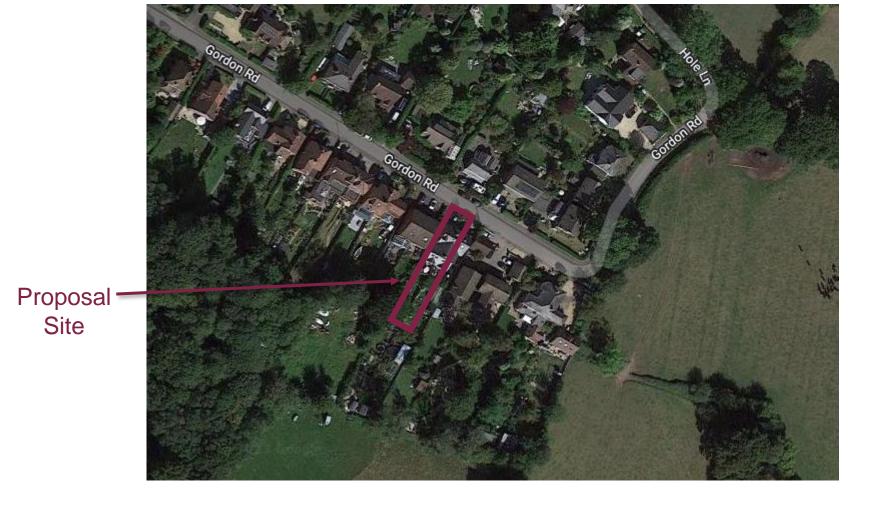

# 23/00011/HOU – Merrion, Gordon Road, Curdridge, Hampshire, SO32 2BE

Single storey rear extension (Amended Description & Plans)

# **LOCATION PLAN**





# **AERIAL PHOTOGRAPH**





#### **EXISTING ELEVATIONS**





Existing North West Elevation (Scale 1:100)

Existing South West Elevation (Scale 1:100)



#### **PROPOSED ELEVATIONS**









(Scale 1:100)



Proposed South West Elevation (Scale 1:100)



#### **EXISTING FLOORPLANS**





#### **PROPOSED FLOORPLANS**









Rear garden of host dwelling.







Rear garden of host dwelling.







Rear garden of 2 Myrtle Cottage







Rear of 2 Myrtle Cottage







Rear of Chrislar Cottage



## **STREET VIEW**



Merrion – Proposed extension to rear

#### **CONCLUSION**

Recommendation: PERMIT