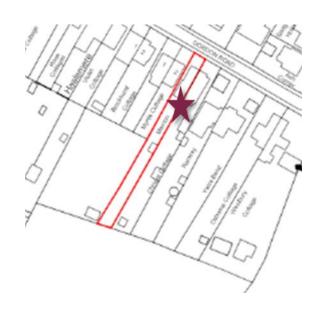

# 23/00011/HOU – Merrion, Gordon Road, Curdridge, Hampshire, SO32 2BE

Single storey rear extension (Amended Description & Plans)

# **LOCATION PLAN**





# **AERIAL PHOTOGRAPH**





#### **EXISTING ELEVATIONS**





Existing North West Elevation (Scale 1:100)

Existing South West Elevation (Scale 1:100)



#### **PROPOSED ELEVATIONS**









(Scale 1:100)



Proposed South West Elevation (Scale 1:100)



#### **EXISTING FLOORPLANS**





#### **PROPOSED FLOORPLANS**









Rear garden of host dwelling.







Rear garden of host dwelling.







Rear garden of 2 Myrtle Cottage







Rear of 2 Myrtle Cottage







Rear of Chrislar Cottage



## **STREET VIEW**



Merrion – Proposed extension to rear

#### **CONCLUSION**

Recommendation: PERMIT