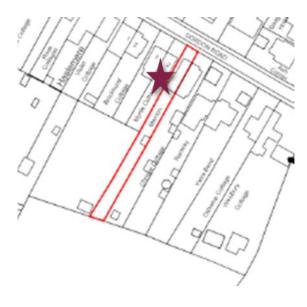

# 23/00011/HOU – Merrion, Gordon Road, Curdridge, Hampshire, SO32 2BE

Single storey rear extension (Amended Description & Plans)

# **LOCATION PLAN**





# **AERIAL PHOTOGRAPH**





#### **EXISTING ELEVATIONS**





Existing North West Elevation (Scale 1:100)

Existing South West Elevation (Scale 1:100)



#### **PROPOSED ELEVATIONS**









(Scale 1:100)



Proposed South West Elevation (Scale 1:100)



#### **EXISTING FLOORPLANS**





#### **PROPOSED FLOORPLANS**









Rear garden of host dwelling.







Rear garden of host dwelling.







Rear garden of 2 Myrtle Cottage







Rear of 2 Myrtle Cottage







Rear of Chrislar Cottage



## **STREET VIEW**



Merrion – Proposed extension to rear

#### **CONCLUSION**

Recommendation: PERMIT