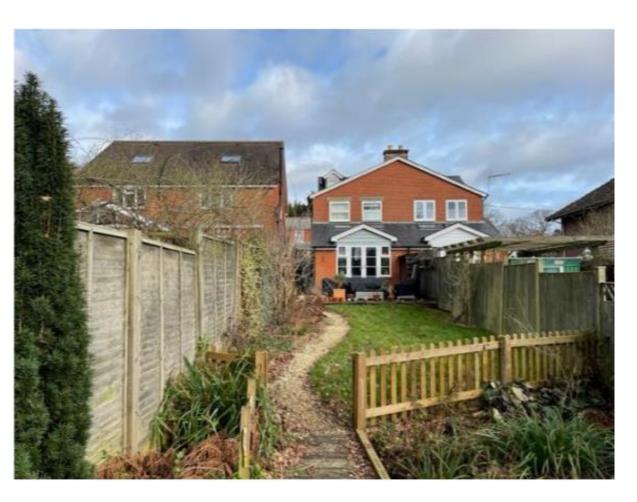

# 23/00011/HOU – Merrion, Gordon Road, Curdridge, Hampshire, SO32 2BE

Single storey rear extension (Amended Description & Plans)

# **LOCATION PLAN**





# **AERIAL PHOTOGRAPH**





#### **EXISTING ELEVATIONS**





Existing North West Elevation (Scale 1:100)

Existing South West Elevation (Scale 1:100)



#### **PROPOSED ELEVATIONS**









(Scale 1:100)



Proposed South West Elevation (Scale 1:100)



#### **EXISTING FLOORPLANS**





#### **PROPOSED FLOORPLANS**









Rear garden of host dwelling.







Rear garden of host dwelling.







Rear garden of 2 Myrtle Cottage







Rear of 2 Myrtle Cottage







Rear of Chrislar Cottage



## **STREET VIEW**



Merrion – Proposed extension to rear

#### **CONCLUSION**

Recommendation: PERMIT