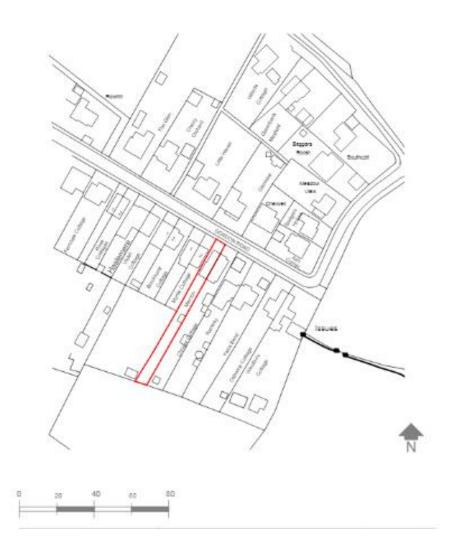

# 23/00011/HOU – Merrion, Gordon Road, Curdridge, Hampshire, SO32 2BE

Single storey rear extension (Amended Description & Plans)

# **LOCATION PLAN**





# **AERIAL PHOTOGRAPH**





#### **EXISTING ELEVATIONS**





Existing North West Elevation (Scale 1:100)

Existing South West Elevation (Scale 1:100)



#### **PROPOSED ELEVATIONS**









(Scale 1:100)



Proposed South West Elevation (Scale 1:100)



#### **EXISTING FLOORPLANS**





#### **PROPOSED FLOORPLANS**









Rear garden of host dwelling.







Rear garden of host dwelling.







Rear garden of 2 Myrtle Cottage







Rear of 2 Myrtle Cottage







Rear of Chrislar Cottage



## **STREET VIEW**



Merrion – Proposed extension to rear

#### **CONCLUSION**

Recommendation: PERMIT