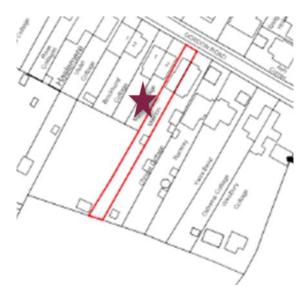

# 23/00011/HOU – Merrion, Gordon Road, Curdridge, Hampshire, SO32 2BE

Single storey rear extension (Amended Description & Plans)

# **LOCATION PLAN**





# **AERIAL PHOTOGRAPH**





#### **EXISTING ELEVATIONS**





Existing North West Elevation (Scale 1:100)

Existing South West Elevation (Scale 1:100)



#### **PROPOSED ELEVATIONS**









(Scale 1:100)



Proposed South West Elevation (Scale 1:100)



#### **EXISTING FLOORPLANS**





#### **PROPOSED FLOORPLANS**









Rear garden of host dwelling.







Rear garden of host dwelling.







Rear garden of 2 Myrtle Cottage







Rear of 2 Myrtle Cottage







Rear of Chrislar Cottage



## **STREET VIEW**



Merrion – Proposed extension to rear

#### **CONCLUSION**

Recommendation: PERMIT