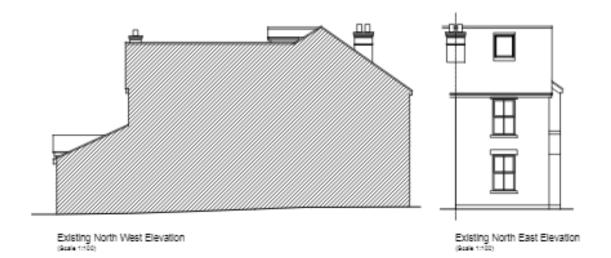

#### **EXISTING ELEVATIONS**

Existing North West Elevation (Scale 1:100)

Existing South West Elevation (Scale 1:100)