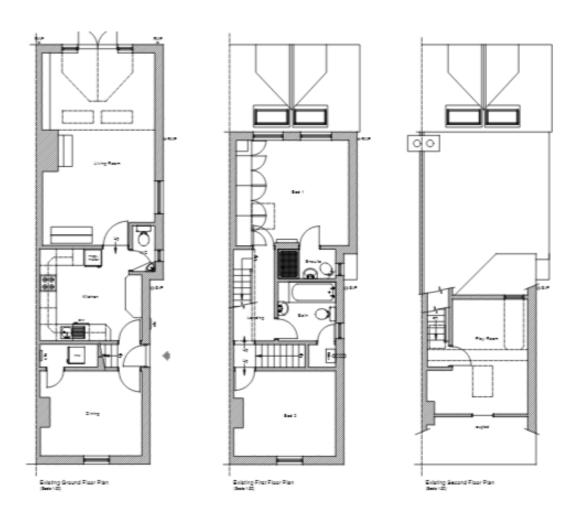

# 23/00011/HOU – Merrion, Gordon Road, Curdridge, Hampshire, SO32 2BE

Single storey rear extension (Amended Description & Plans)

# **LOCATION PLAN**





# **AERIAL PHOTOGRAPH**





#### **EXISTING ELEVATIONS**





Existing North West Elevation (Scale 1:100)

Existing South West Elevation (Scale 1:100)



#### **PROPOSED ELEVATIONS**









(Scale 1:100)



Proposed South West Elevation (Scale 1:100)



#### **EXISTING FLOORPLANS**





#### **PROPOSED FLOORPLANS**









Rear garden of host dwelling.







Rear garden of host dwelling.







Rear garden of 2 Myrtle Cottage







Rear of 2 Myrtle Cottage







Rear of Chrislar Cottage



## **STREET VIEW**



Merrion – Proposed extension to rear

#### **CONCLUSION**

Recommendation: PERMIT