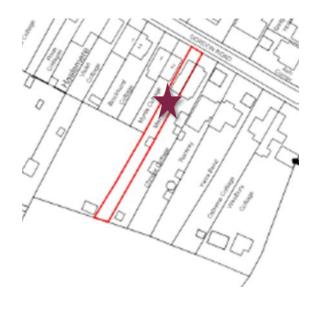

# 23/00011/HOU – Merrion, Gordon Road, Curdridge, Hampshire, SO32 2BE

Single storey rear extension (Amended Description & Plans)

# **LOCATION PLAN**





# **AERIAL PHOTOGRAPH**





#### **EXISTING ELEVATIONS**





Existing North West Elevation (Scale 1:100)

Existing South West Elevation (Scale 1:100)



#### **PROPOSED ELEVATIONS**









(Scale 1:100)



Proposed South West Elevation (Scale 1:100)



#### **EXISTING FLOORPLANS**





#### **PROPOSED FLOORPLANS**









Rear garden of host dwelling.







Rear garden of host dwelling.







Rear garden of 2 Myrtle Cottage







Rear of 2 Myrtle Cottage







Rear of Chrislar Cottage



## **STREET VIEW**



Merrion – Proposed extension to rear

#### **CONCLUSION**

Recommendation: PERMIT